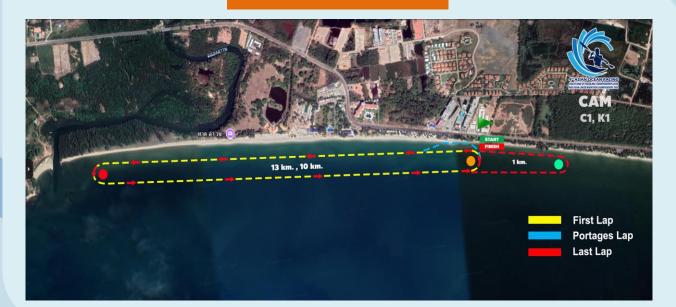

#### **Canoe Marathon**

#### Day 2 of competition (22<sup>nd</sup> November 2024)

Short Distance

| Classes | Classes | Distances                         |
|---------|---------|-----------------------------------|
| Men     | C1, K1  | 3.4 Km (3 short laps, 2 portages) |
| Women   | C1, K1  | 3.4 Km (3 short laps, 2 portages) |

## Day 3 of competition (23<sup>rd</sup> November 2024)

#### Long Distance

| Classes      | Classes | Distances                             |
|--------------|---------|---------------------------------------|
| Senior Men   | K1      | 13 Km (4 laps, 3portages +1short lap) |
|              | C1      | 10 Km (3 laps, 2portages +1short lap) |
| Senior Women | C1, K1  | 10 Km (3 laps, 2portages +1short lap) |
| U23 Men      | C1, K1  | 10 Km (3 laps, 2portages +1short lap) |
| U23 Women    | C1, K1  | 10 Km (3 laps, 2portages +1short lap) |
| Junior Men   | C1, K1  | 10 Km (3 laps, 2portages +1short lap) |
| Junior Women | C1, K1  | 10 Km (3 laps, 2portages +1short lap) |

#### Notice

#### - Long Distance Race

One Long Lap = 3 km Portages for all categories, only first lap no portage (first portage after approximately 6 km), and after last portage an additional 1 short lap of 1 km.

- Short Distance Race Short lap x 3, 2 portages