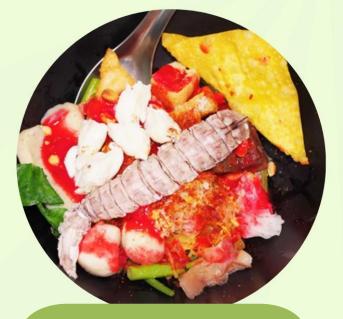

## Local food recommended

Kanom Nim Nual (desert)

Yen Ta Fo Noodle

Streamed Seafood

Ko Samet