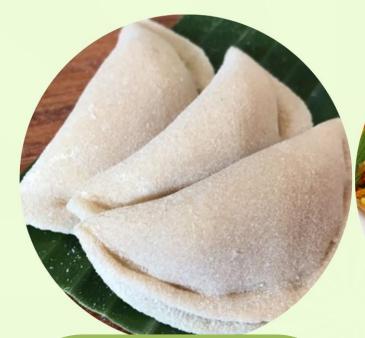

## Local food recommended

Kanom Nim Nual (desert)

Yen Ta Fo Noodle

Streamed Seafood

Ko Samet