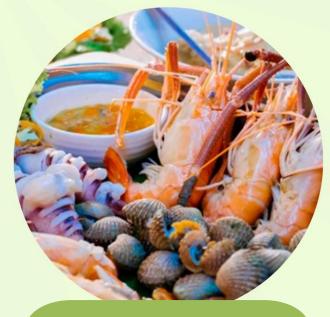

## Local food recommended

Kanom Nim Nual (desert)

Yen Ta Fo Noodle

Streamed Seafood

Ko Samet