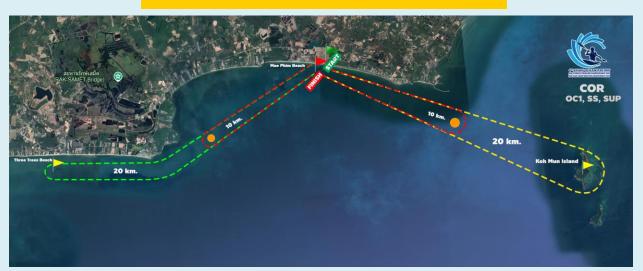

## Course layout

#### Canoe Ocean Racing & Stand-Up Paddle Board

Day 1 of competition (21<sup>st</sup> November 2024)

SS, OC1 (Yellow route): Total distances: 20 km.

SUP (Red route): Total distances: 10 km.

Day 2 of competition (22<sup>nd</sup> November 2024)

SS, OC1 (Green route): Total distances: 20 km.

SUP (Red route): Total distances: 10 km.